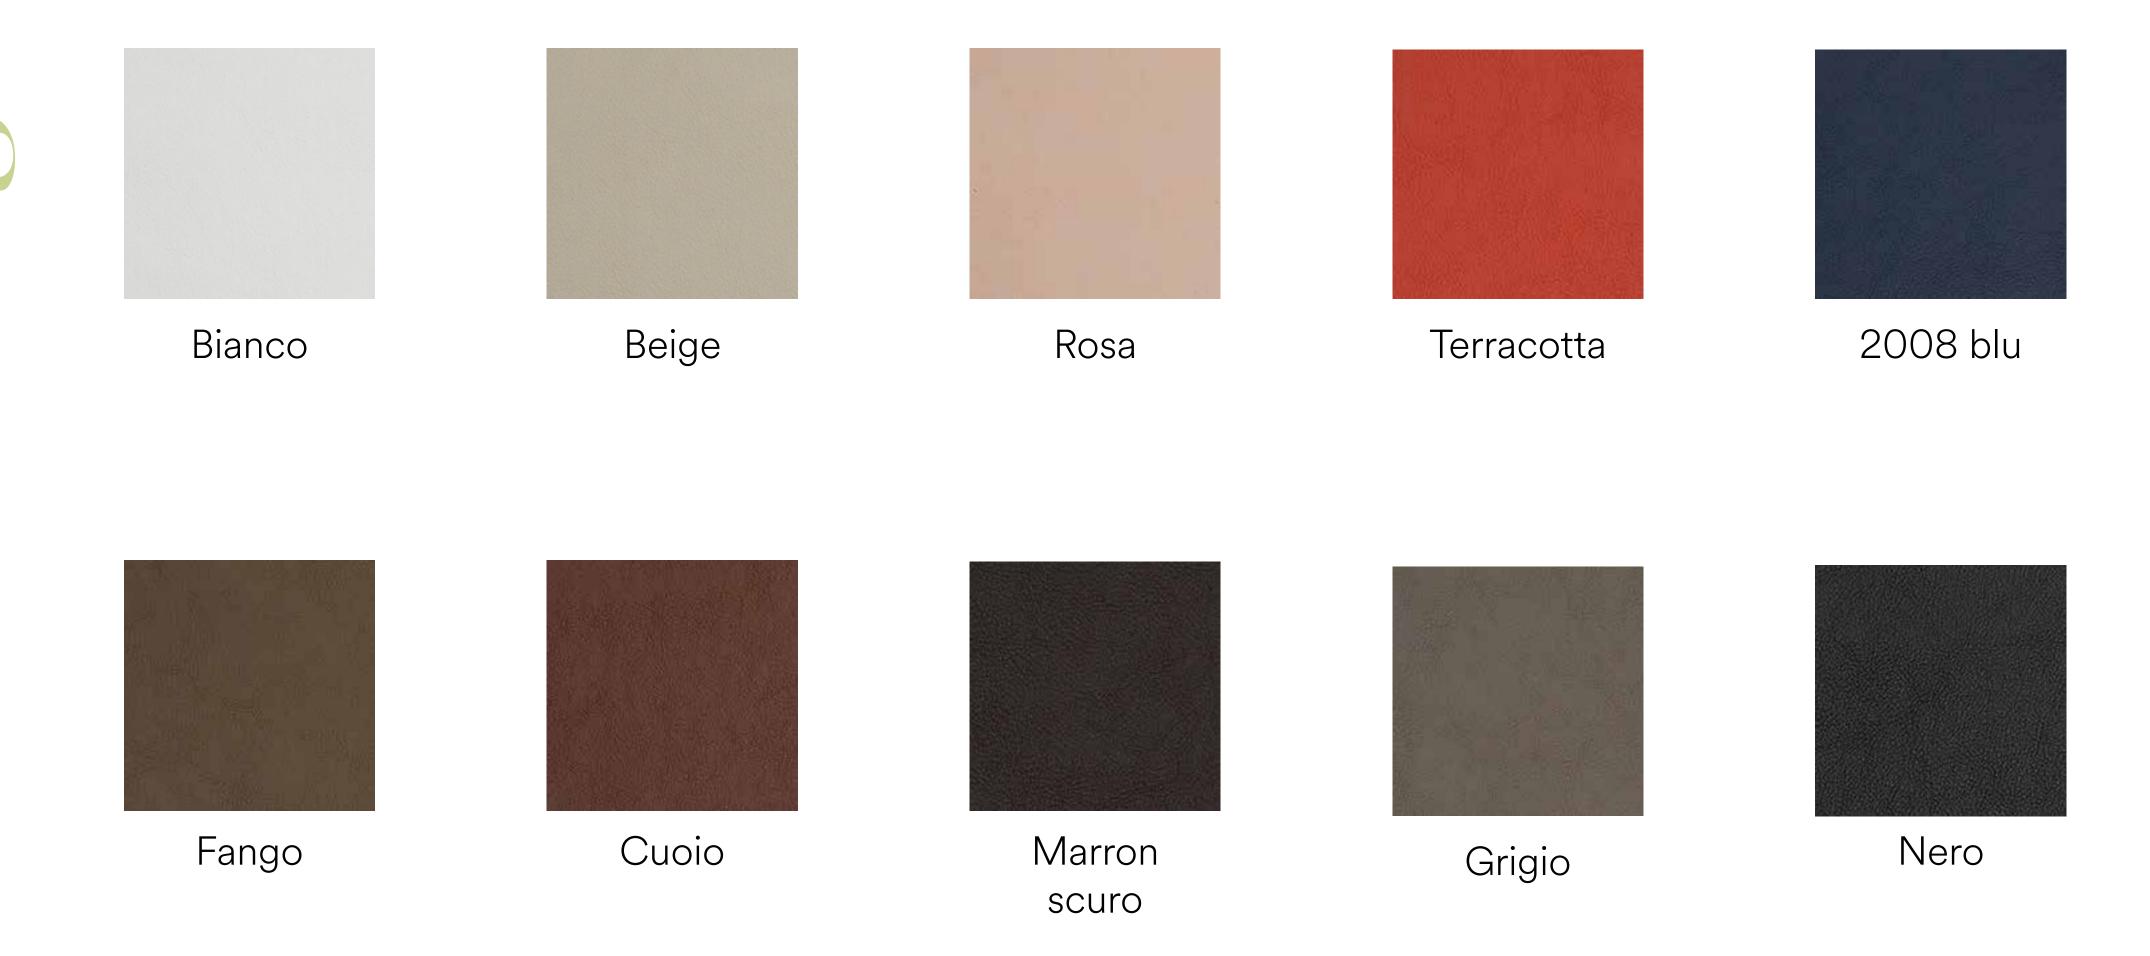

## 

Application: Leather goods, smart

decives, footwear

Thickness: 1.0 - 1.2 mm

Leather size: Half

Colors : 10 colors available

Typology: Pigmented, corrected grain,

through dyeing aniline